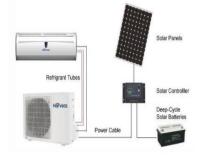

## A-T SOLAR- AIR CONDITIONING

### 12000 BTU CONVENTIONAL A-C UNIT:

Each Bedroom - 4 hrs / day costs approx. \$31,000 /mth from JPS

Family / Living - 4 hr / day costs approx. \$31,000 /mth from JPS

Office / Study - 8 hr / day costs approx. \$62,000 /mth from JPS

### 12000 BTU 100% SOLAR A-C UNIT:

Each Bedroom - 24 hrs / day costs approx. \$0 /mth

Family / Living - 24 hrs / day costs approx. \$0 /mth

Office / Study - 24 hrs / day costs approx. \$0 /mth